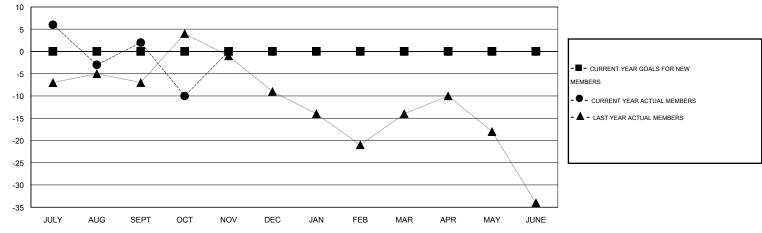

## GOALS AND ACTUAL MEMBERS CUMULATIVE

| DROPPED CLUBS: 0  DROPPED MEMBERS |              | 25 CLUBS OF 71 ADDED 1 OR MORE NEW MEMBERS | GENDER DISTRIBU<br>MALE<br>FEMALE     | TION<br>1,709 (81.69%)<br>383 (18.31%) |            |
|-----------------------------------|--------------|--------------------------------------------|---------------------------------------|----------------------------------------|------------|
| DECEASED CLUB CANCELLED OTHER     | 9<br>0<br>51 | CLICK HERE FOR HEALTH ASSESSMENT DATA      | FAMILY UNIT MEMBERS HEAD OF HOUSEHOLD |                                        | 331<br>162 |
| TOTAL                             | 60           |                                            | NON-HEAD OF HOUSEHOL                  | 169                                    |            |